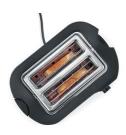

Variable width bread slot.

Reheat function, frozen bread button and mid-cycle cancel button with pilot light.