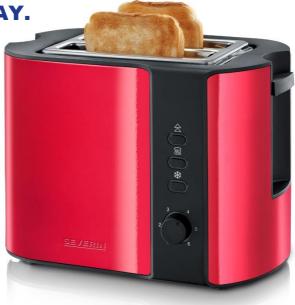

HIGH VALUE EYE CATCHER FOR A PERFECT START INTO THE DAY.

## **AT 2217 Automatic Toaster**

- ✓ heat insulated stainless steel housing, high value metallic design
- ✓ variable width bread slot
- ✓ integrated bun warmer

## For technology friends

wattage: approx. 800 W

colour: Fire Red Metallic / black

- high value and heat insulating housing, made from stainless steel

- variable width bread slot

integrated bun warmer

- variable browning setting