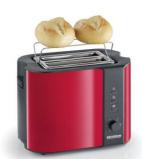

## **AT 2217 Automatic Toaster**

- ✓ heat insulated stainless steel housing, high value metallic design
- ✓ variable width bread slot
- ✓ integrated bun warmer

## For technology friends

wattage: approx. 800 W

colour: Fire Red Metallic / black

- high value and heat insulating housing, made from stainless steel

- variable width bread slot

integrated bun warmer

- variable browning setting