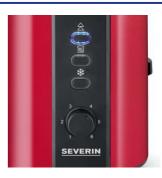

## **Further advantages**

- wattage: approx. 800 W
- frozen bread button with pilot light
- reheat function with pilot light for rewarming without additional browning
- mid-cycle cancel button with pilot light

Variable width bread slot.

Reheat function, frozen bread button and mid-cycle cancel button with pilot light.

- frozen bread button with pilot light

- reheat function with pilot light for rewarming without additional browning

- mid-cycle cancel button with pilot light

electronic browning control with temperature sensor