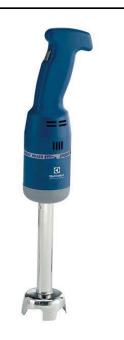

## Hand held Mixers Speedy Mixer portable mixer 250 W with Stainless Steel Tube

| ITEM #  |  |  |
|---------|--|--|
| MODEL # |  |  |
| NAME #  |  |  |
| SIS #   |  |  |
| AIA#    |  |  |
| AIA #   |  |  |

600024 (SMT20W25)

Portable Mixer with stainless steel tube 200 mm, 1 speed

600026 (SMT25W25)

Portable Mixer with stainless steel tube 250 mm, 1 speed

#### Item No.

Handheld mixer with stainless steel tube. To be used directly in stew pots. Motor unit and tube can be easily removed without tools to facilitate cleaning. Incorporates a convenient grip for less fatigue. Single speed: 15000 rpm.

#### **Main Features**

- Ideal to process small quantities (less than 35 lt).
- Very easy to use, convenient and ergonomic grip reduces fatigue while working.
- Delivered with:
  - -Choice of stainless steel tube: 200 mm or 250 mm, depending on model
  - -Cord and plug supplied as standard
- Its light weight ensures an optimum comfort for the user.
- Blade protection lip designed to offer a more efficient use and reduce work times.
- Easy to dismantle, the motor unit and the tube can be disassembled without the use of tools.
- Safety feature requires both hands to start the mixer (no volt release system).
- Light weight, ergonomic grip and adjustable speeds make preparation tasks fast and easy.