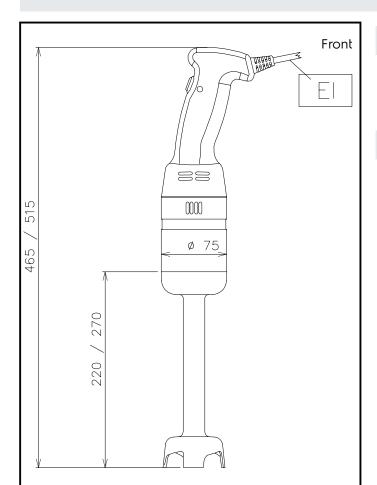

### **Key Information:**

**External dimensions, Width:** 110 mm **External dimensions, Depth:** 75 mm

External dimensions, Height:

**600024 (SMT20W25)** 470 mm **600026 (SMT25W25)** 520 mm

Shipping weight:

**600024 (SMT20W25)** 1.8 kg **600026 (SMT25W25)** 1.85 kg

El = Electrical inlet (power)